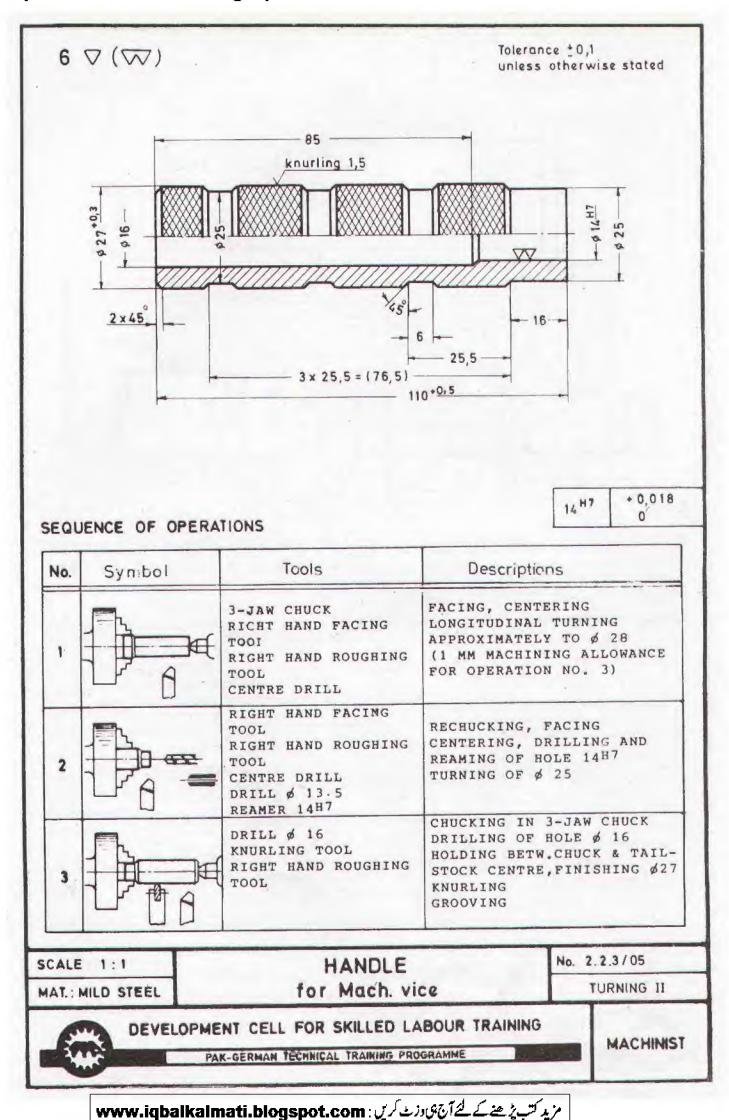

# DEVELOPMENT CELL

FOR SKILLED LABOUR TRAINING

DIRECTORATE OF MANPOWER & TRAINING GOVERNMENT OF THE PUNJAB LAHORE

Retail Price Rs. 13.00

T.T.P. Series No. 17

|          |            |              | Total length for a batch of 16 trainee | 0,9 meter                           | 2,3 meter                                                   | .+                                               |                                             |                                |                   | 2.0 meter                  | 0.6 meter                  |                         | 2 0 motor                 | 0.6 meter                    | 0.7 motor                              | 2 4                                               |                                     | Total length for a    | J. 0 meter                         |        |
|----------|------------|--------------|----------------------------------------|-------------------------------------|-------------------------------------------------------------|--------------------------------------------------|---------------------------------------------|--------------------------------|-------------------|----------------------------|----------------------------|-------------------------|---------------------------|------------------------------|----------------------------------------|---------------------------------------------------|-------------------------------------|-----------------------|------------------------------------|--------|
|          |            | 1            | Length<br>per trainee                  | 52mm                                | 132 mm                                                      | 17 mm                                            | 83 mm                                       |                                | = =               | 118 mm                     | 32 mm                      | 140mm                   | 115 mm                    | 28 mm                        | 35 mm                                  | 90 mm                                             | 143mm                               | Length<br>ber trainfe | 55 mm                              | 111111 |
|          |            |              | -                                      |                                     |                                                             |                                                  |                                             |                                | -                 |                            |                            |                         | -                         |                              | -                                      |                                                   |                                     | -                     | -                                  | -      |
|          |            | ter)         | _                                      |                                     |                                                             |                                                  |                                             |                                |                   |                            |                            |                         |                           |                              |                                        |                                                   |                                     |                       |                                    | -      |
| RED      | Machinist  | millimeter ) |                                        |                                     |                                                             |                                                  |                                             |                                | -                 |                            | -                          |                         | -                         |                              |                                        |                                                   |                                     |                       |                                    |        |
| REQUIRED | for Mai    | given in     | -                                      |                                     |                                                             |                                                  |                                             |                                | -                 |                            |                            |                         | -                         | р<br>                        |                                        |                                                   |                                     | -                     |                                    |        |
|          |            |              | 9                                      |                                     |                                                             |                                                  | 83                                          |                                | 9                 |                            |                            |                         |                           |                              | 35                                     | 90                                                |                                     |                       |                                    | -      |
| RIAL     | raining    | ( Length     | 2                                      |                                     |                                                             |                                                  |                                             | X                              | 2                 |                            |                            |                         | 115                       |                              |                                        |                                                   |                                     | 1-                    |                                    |        |
| MATERI   | Trade Trai | ö            | 4                                      |                                     | 26                                                          |                                                  |                                             |                                | 4                 |                            |                            |                         |                           | 28                           |                                        |                                                   |                                     | -                     |                                    |        |
| 2        |            | e No.        | 3                                      |                                     | 106                                                         |                                                  |                                             |                                | 6                 |                            |                            |                         |                           |                              |                                        |                                                   | 143                                 |                       |                                    |        |
|          |            | Exercise     | 2                                      |                                     |                                                             | 17                                               |                                             |                                | 2                 |                            | 12                         | 140                     |                           |                              |                                        |                                                   |                                     | 3                     |                                    |        |
|          |            | ш<br>—       | -                                      | 52                                  |                                                             |                                                  |                                             |                                | 1                 | 118                        | 20                         |                         |                           |                              |                                        |                                                   |                                     | -                     | 55                                 |        |
|          |            |              | 0.1                                    | M / S Flat<br>35 x 8mm (11/2 x 3/8) | M/S Square<br>50 x 50 mm (2 <sup>*</sup> x 2 <sup>*</sup> ) | Low carbon steel Flat<br>100 x 10 mm ( 4*x 3/8 ) | Carbon steel Square<br>50 x 50 mm (2° x 2°) | Cast iron<br>according pattern | Turning No. 2.2.3 | M / S Round<br>10 mm (3/8) | M / S Round<br>15 mm (5/g) | M / S Round<br>25mm (1) | M / S Round<br>30mm (112) | M / S Round<br>65 mm (2 1/2) | Low carbon steel Round<br>15 mm. (1/2) | Low carbon steel Round<br>25 mm (1 <sup>6</sup> ) | High speed steel Round<br>25mm (1°) | č                     | M / S Square<br>50 x 50 mm( 2 x 2) |        |